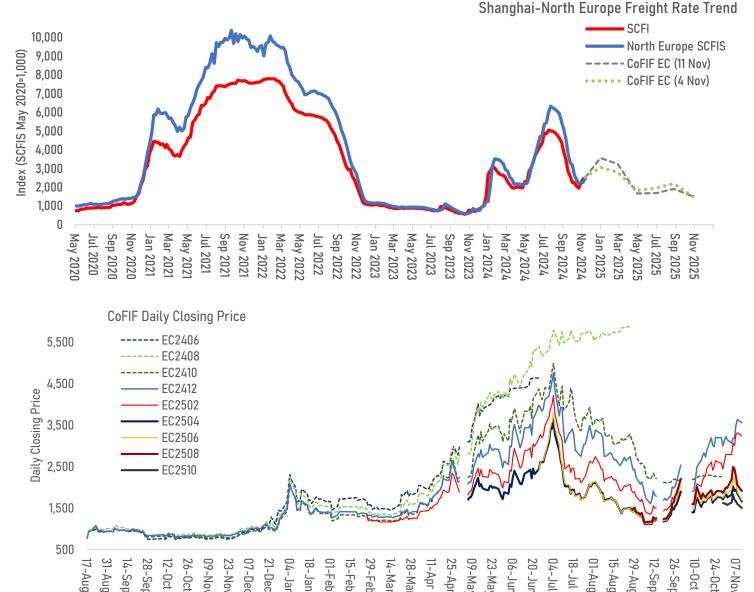

## 2025 freight futures slump on Trump trade

EC container freight futures slumped on 11 November 2024 with the "Trump Trade" driving down longer-dated contracts on trade tariff concerns as well as a potential resolution of the Gaza crisis that could lead to the resumption of regular vessel traffic through the Red Sea.

Near-term contracts for December 2024 and February 2025 slipped by smaller amounts after a brief rally at the end of last week as hopes for the pull forward of cargo bookings were dampened by carriers offering discounted rates through the end of November. December contracts to North Europe are still trading at a 41% premium to the SCFIS that rose by 11.8% to 2,526 after market close, but the recent rate momentum has turned negative as MSC has abandoned the mid-November rate hike, while some carriers are aiming for another round of rate increases in December with Maersk raising their December rates to over \$6,000/feu.

|           | Closing Price                                                                                                                                                                                                                                                                                                                                                                                                                                                                                                                                                                                                                                                                                                                                                                                                                                                                                                                                                                                                                                                                                                                                                                                                                                                                                                                                                                                                                                                                                                                                                                                                                                                                                                                                                                                                                                                                                                                                                                                                                                                                                                                 |       |      | Vs SCFIS                                                                                                                                                                                                                                                                                                                                                                                                                                                                                                                                                                                                                                                                                                                                                                                                                                                                                                                                                                                                                                                                                                                                                                                                                                                                                                                                                                                                                                                                                                                                                                                                                                                                                                                                                                                                                                                                                                                                                                                                                                                                                                                       | Avg Daily Volume (contracts) |         |      | Avg Daily Turnover (\$M) |         |      | Open Interest (contracts) |        |      |
|-----------|-------------------------------------------------------------------------------------------------------------------------------------------------------------------------------------------------------------------------------------------------------------------------------------------------------------------------------------------------------------------------------------------------------------------------------------------------------------------------------------------------------------------------------------------------------------------------------------------------------------------------------------------------------------------------------------------------------------------------------------------------------------------------------------------------------------------------------------------------------------------------------------------------------------------------------------------------------------------------------------------------------------------------------------------------------------------------------------------------------------------------------------------------------------------------------------------------------------------------------------------------------------------------------------------------------------------------------------------------------------------------------------------------------------------------------------------------------------------------------------------------------------------------------------------------------------------------------------------------------------------------------------------------------------------------------------------------------------------------------------------------------------------------------------------------------------------------------------------------------------------------------------------------------------------------------------------------------------------------------------------------------------------------------------------------------------------------------------------------------------------------------|-------|------|--------------------------------------------------------------------------------------------------------------------------------------------------------------------------------------------------------------------------------------------------------------------------------------------------------------------------------------------------------------------------------------------------------------------------------------------------------------------------------------------------------------------------------------------------------------------------------------------------------------------------------------------------------------------------------------------------------------------------------------------------------------------------------------------------------------------------------------------------------------------------------------------------------------------------------------------------------------------------------------------------------------------------------------------------------------------------------------------------------------------------------------------------------------------------------------------------------------------------------------------------------------------------------------------------------------------------------------------------------------------------------------------------------------------------------------------------------------------------------------------------------------------------------------------------------------------------------------------------------------------------------------------------------------------------------------------------------------------------------------------------------------------------------------------------------------------------------------------------------------------------------------------------------------------------------------------------------------------------------------------------------------------------------------------------------------------------------------------------------------------------------|------------------------------|---------|------|--------------------------|---------|------|---------------------------|--------|------|
| Contracts | 11-Nov                                                                                                                                                                                                                                                                                                                                                                                                                                                                                                                                                                                                                                                                                                                                                                                                                                                                                                                                                                                                                                                                                                                                                                                                                                                                                                                                                                                                                                                                                                                                                                                                                                                                                                                                                                                                                                                                                                                                                                                                                                                                                                                        | 4-Nov | WoW  | 2,526                                                                                                                                                                                                                                                                                                                                                                                                                                                                                                                                                                                                                                                                                                                                                                                                                                                                                                                                                                                                                                                                                                                                                                                                                                                                                                                                                                                                                                                                                                                                                                                                                                                                                                                                                                                                                                                                                                                                                                                                                                                                                                                          | Week 45                      | Week 44 | WoW  | Week 45                  | Week 44 | WoW  | 11-Nov                    | 4-Nov  | WoW  |
| EC2412    | 3,560                                                                                                                                                                                                                                                                                                                                                                                                                                                                                                                                                                                                                                                                                                                                                                                                                                                                                                                                                                                                                                                                                                                                                                                                                                                                                                                                                                                                                                                                                                                                                                                                                                                                                                                                                                                                                                                                                                                                                                                                                                                                                                                         | 3,069 | 16%  | 41%                                                                                                                                                                                                                                                                                                                                                                                                                                                                                                                                                                                                                                                                                                                                                                                                                                                                                                                                                                                                                                                                                                                                                                                                                                                                                                                                                                                                                                                                                                                                                                                                                                                                                                                                                                                                                                                                                                                                                                                                                                                                                                                            | 11,949                       | 25,170  | -53% | 283                      | 546     | -48% | 13,090                    | 17,767 | -26% |
| EC2502    | 3,244                                                                                                                                                                                                                                                                                                                                                                                                                                                                                                                                                                                                                                                                                                                                                                                                                                                                                                                                                                                                                                                                                                                                                                                                                                                                                                                                                                                                                                                                                                                                                                                                                                                                                                                                                                                                                                                                                                                                                                                                                                                                                                                         | 2,794 | 16%  | 28%                                                                                                                                                                                                                                                                                                                                                                                                                                                                                                                                                                                                                                                                                                                                                                                                                                                                                                                                                                                                                                                                                                                                                                                                                                                                                                                                                                                                                                                                                                                                                                                                                                                                                                                                                                                                                                                                                                                                                                                                                                                                                                                            | 48,186                       | 25,908  | 86%  | 1,066                    | 496     | 115% | 34,308                    | 28,630 | 20%  |
| EC2504    | 1,668                                                                                                                                                                                                                                                                                                                                                                                                                                                                                                                                                                                                                                                                                                                                                                                                                                                                                                                                                                                                                                                                                                                                                                                                                                                                                                                                                                                                                                                                                                                                                                                                                                                                                                                                                                                                                                                                                                                                                                                                                                                                                                                         | 1,825 | -9%  | -34%                                                                                                                                                                                                                                                                                                                                                                                                                                                                                                                                                                                                                                                                                                                                                                                                                                                                                                                                                                                                                                                                                                                                                                                                                                                                                                                                                                                                                                                                                                                                                                                                                                                                                                                                                                                                                                                                                                                                                                                                                                                                                                                           | 26,115                       | 14,325  | 82%  | 349                      | 181     | 93%  | 20,235                    | 18,936 | 7%   |
| EC2506    | 1,693                                                                                                                                                                                                                                                                                                                                                                                                                                                                                                                                                                                                                                                                                                                                                                                                                                                                                                                                                                                                                                                                                                                                                                                                                                                                                                                                                                                                                                                                                                                                                                                                                                                                                                                                                                                                                                                                                                                                                                                                                                                                                                                         | 1,952 | -13% | -33%                                                                                                                                                                                                                                                                                                                                                                                                                                                                                                                                                                                                                                                                                                                                                                                                                                                                                                                                                                                                                                                                                                                                                                                                                                                                                                                                                                                                                                                                                                                                                                                                                                                                                                                                                                                                                                                                                                                                                                                                                                                                                                                           | 9,621                        | 3,579   | 169% | 138                      | 47      | 197% | 8,394                     | 6,787  | 24%  |
| EC2508    | 1,917                                                                                                                                                                                                                                                                                                                                                                                                                                                                                                                                                                                                                                                                                                                                                                                                                                                                                                                                                                                                                                                                                                                                                                                                                                                                                                                                                                                                                                                                                                                                                                                                                                                                                                                                                                                                                                                                                                                                                                                                                                                                                                                         | 2,196 | -13% | -24%                                                                                                                                                                                                                                                                                                                                                                                                                                                                                                                                                                                                                                                                                                                                                                                                                                                                                                                                                                                                                                                                                                                                                                                                                                                                                                                                                                                                                                                                                                                                                                                                                                                                                                                                                                                                                                                                                                                                                                                                                                                                                                                           | 11,952                       | 2,954   | 305% | 191                      | 42      | 354% | 7,417                     | 5,749  | 29%  |
| EC2510    | 1,505                                                                                                                                                                                                                                                                                                                                                                                                                                                                                                                                                                                                                                                                                                                                                                                                                                                                                                                                                                                                                                                                                                                                                                                                                                                                                                                                                                                                                                                                                                                                                                                                                                                                                                                                                                                                                                                                                                                                                                                                                                                                                                                         | 1,500 | 0%   | -40%                                                                                                                                                                                                                                                                                                                                                                                                                                                                                                                                                                                                                                                                                                                                                                                                                                                                                                                                                                                                                                                                                                                                                                                                                                                                                                                                                                                                                                                                                                                                                                                                                                                                                                                                                                                                                                                                                                                                                                                                                                                                                                                           | 4,886                        | 1,438   | 240% | 57                       | 16      | NA   | 4,560                     | 1,803  | 153% |
| Total     | , in the second |       |      | , and the second | 112,709                      | 73,373  | 54%  | 2,085                    | 1,328   | 57%  | 88,004                    | 79,672 | 10%  |