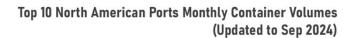

### **MARKET BRIEF 2024 WEEK 46**

The outcome of the US presidential elections will drive further instability in the container markets, with US imports poised to rise ahead of the potential imposition of new tariffs. Based on data collected since 2018, the cargo front loading could raise US container imports by as much as 10% to 15% in the next 3 months. Although this will drive up freight rates in the short term, the longer term impact of any trade war on global container volumes will be negative even though US import tariffs imposed since 2018 has done nothing to reduce the US container trade deficit and the growing dependence of container imports.

## US import tariffs failed to narrow container trade deficit

The US container trade imbalance has worsened in the last 6 years since the first round of trade tariffs were introduced in 2018. Total US laden container imports outnumber laden exports by a factor of 2.4 times in 2024 compared to 1.8 times in 2018. Over the same period, average monthly imports have risen by 18% while exports have decreased by 10%, with the number of empty containers repositioned out from US rising by 39%.