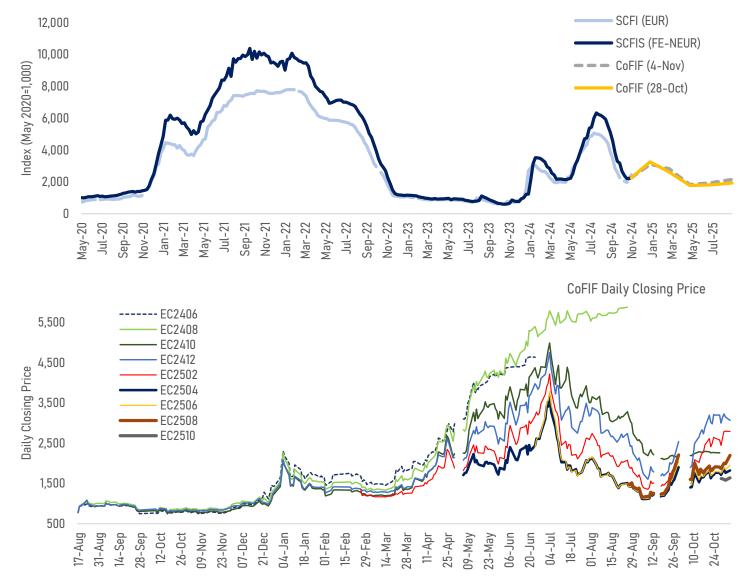

## EC futures edged higher on lower trading volume

The EC freight futures traded mostly higher on 4 November despite a 25% week-over-week drop in volumes. Although more carriers have raised their online spot quotations to over \$5,000 per FEU for Far East to North Europe shipments from 15 November, scepticism is growing on whether these quotations will translate to actual settled rates, with the SCFIS that was published after market close rising by just 2.3% to 2,259 on 4 November with the EC2412 contracts still trading at a substantial 36% premium.

Utilization rates for vessels departing from the Far East up until the end of October were very high, but have dropped for vessels departing from 1 November, with some services leaving the Far East with utilization below 90% compared to a two-week moving average of nearly 98% in the last weeks of October in a clear sign of front loading ahead of the rate hike. The average weekly capacity for November has increased to 293,065 TEU, which is 2% higher than the 287,385 TEU recorded last week and 11% higher month-over-month.

Shanghai Export Containerized Freight Index based on Settled Rates (SCFIS) vs Futures