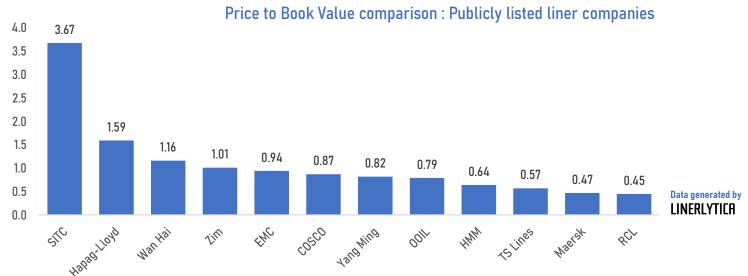

## TS Lines lacklustre IPO

TS Lines received a lukewarm response to its Hong Kong stock listing, with its shares trading below its issue price of HK\$4.18 on its first trading day to close at HK\$4.10 on 1 November 2024 before rebounding by 5.12% to HK\$4.31 on 4 Nov. TSL shares currently trade at a 43% discount to its adjusted book value, compared to the average discount of 15% for its main publicly listed peers (excluding SITC that currently trades a 367% premium to book value).

The addition of TS Lines brings the number of publicly listed liner shipping companies to 11 out of the Top 22 carriers, excluding OOIL which is majority owned by COSCO.

\*TS Lines book value adjusted for interim dividend settled before HK listing